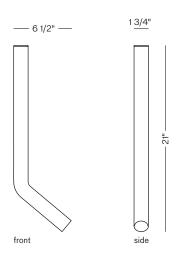

| PRODUCT                                                                                                                                                                                         | SPECIFICATIONS                                                                                                                                                                        | TOTAL DIMENSIONS        |
|-------------------------------------------------------------------------------------------------------------------------------------------------------------------------------------------------|---------------------------------------------------------------------------------------------------------------------------------------------------------------------------------------|-------------------------|
| With a deliberate, yet simple bend in the tubing, these<br>ceiling mount pendants add light and intrigue to any<br>environment. Part of the Open Mic light series, and<br>sourced individually. | Fixtures available in gloss or flat black and white<br>powder coat, polished chrome, burnt copper, or<br>smoked brass finish. Powder coat finishes are<br>available in custom colors. | L 6 1/2" W 1 3/4" H 21" |
|                                                                                                                                                                                                 | LAMPING                                                                                                                                                                               |                         |
|                                                                                                                                                                                                 | (1) Medium (E26) Porcelain sockets                                                                                                                                                    |                         |
|                                                                                                                                                                                                 |                                                                                                                                                                                       |                         |